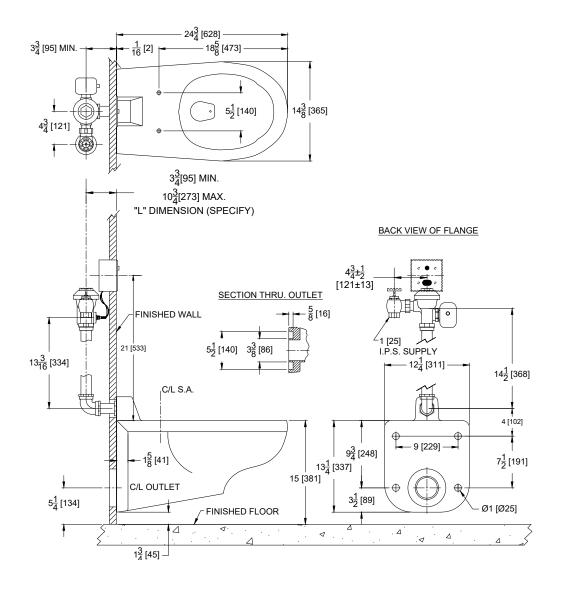

e used with a WaterSense labeled counterpart with a compatible flush volume to ensure that the entire system meets the requirements for water efficiency and performance.



### **Suffix Options:**

-RF Retro-Fit Nut Kit for extending carrier studs from existing wall.

#### **Recomended Trim:**

Z5955S-EL Elongated, standard white, open front toilet seat less cover with stainless steel check hinge.

NOTE: To ensure system performance minimum running water pressure = 30 psi

Architectural/Engineering Approval

The information contained in this document is subject to change without notice. Please contact Zurn for most up to date information





## HET Concealed, Wall Hung Ecovantage® Flush Valve Toilet System with ZurnSHIELD™ Glaze

TAG \_\_\_\_\_

# Rough-in dimensions/Overview dimensions